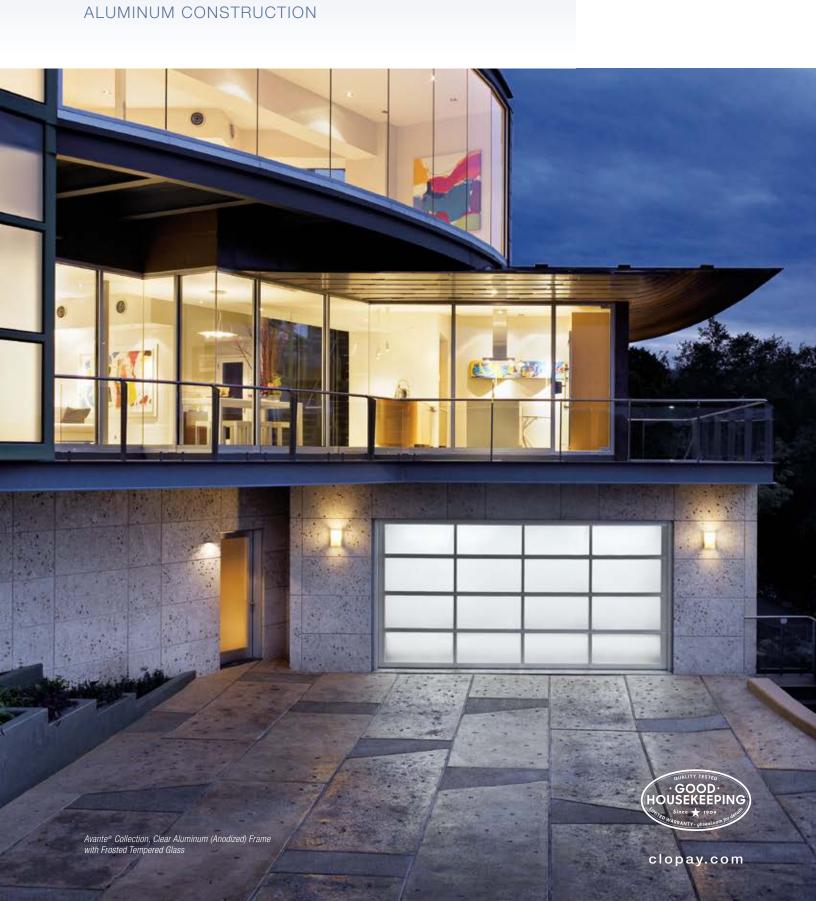

# AVANTE® collection

The Avante is the perfect choice to modernize any home; transforming not only garages, it can also be used as an indoor loft partition or a versatile solarium door.

America's Favorite Garage Doors®

Aluminum and glass combine to create a sleek, contemporary look. Many window options are available to control the degree of light transmission and privacy.

### STYLE AND CONSTRUCTION

- Aluminum frame provides a virtually maintenance-free, long-lasting door.
- Tempered glass, acrylic or solid aluminum panel options. Insulated glass is also available for increased energy efficiency.
- Integral reinforcing fin provides increased strength and longevity.
- Heavy-duty steel ball bearing rollers with nylon tires provide quiet operation.