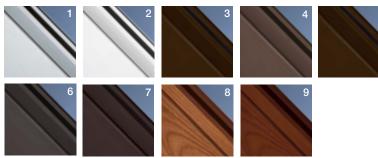

## FRAME/SOLID PANEL COLOR OPTIONS

Due to the anodizing process, color variation may occur.

The use of "Bronze (Painted)" is recommended for a more consistent bronze finish color.

Custom colors available.

- 1 Clear Aluminum (Anodized)
- 2 Standard White
- 3 Bronze (Painted)
- 4 Chocolate (Painted)
- 5 Bronze (Anodized)
- 6 Black (Anodized)
- 7 Dark Bronze (Anodized)
- 8 Ultra-Grain® Cherry Light Finish
- 9 Ultra-Grain<sup>®</sup> Cherry Dark Finish