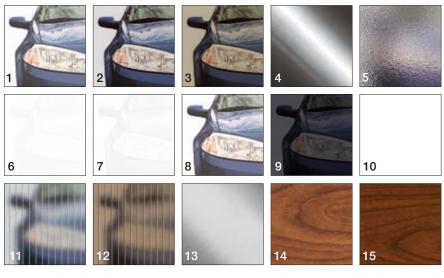

### **GLASS/PANEL OPTIONS**

Glass available in single pane or insulated. White laminated and mirrored glass not available insulated.

Panels can be aluminum to match the aluminum frame. Glass/acrylic panels may be combined with aluminum panels. Custom glass and colors available. See your Clopay Dealer for details.

Acrylic windows require special cleaning. Never use products that contain ammonia or petroleum products to clean acrylic. Please visit clopaydoor.com/acrylic for complete details.

- 1 Clear Glass\*
- 2 Gray Tinted Glass\*
- 3 Bronze Tinted Glass\*
- 4 Mirrored Glass\*
- 5 Obscure Glass\*
- 6 White Laminate Glass
- 7 Frosted Glass\* or Acrylic
- 8 Clear Acrylic
- 9 Gray Acrylic
- 10 White Acrylic
- 11 Clear Polygal®
- 12 Bronze Polygal®
- 13 Clear Anodized (Aluminum Panel)
- 14 Ultra-Grain® Cherry Light Finish (Aluminum Panel)
- 15 Ultra-Grain® Cherry Dark Finish (Aluminum Panel)

\*Glass is tempered