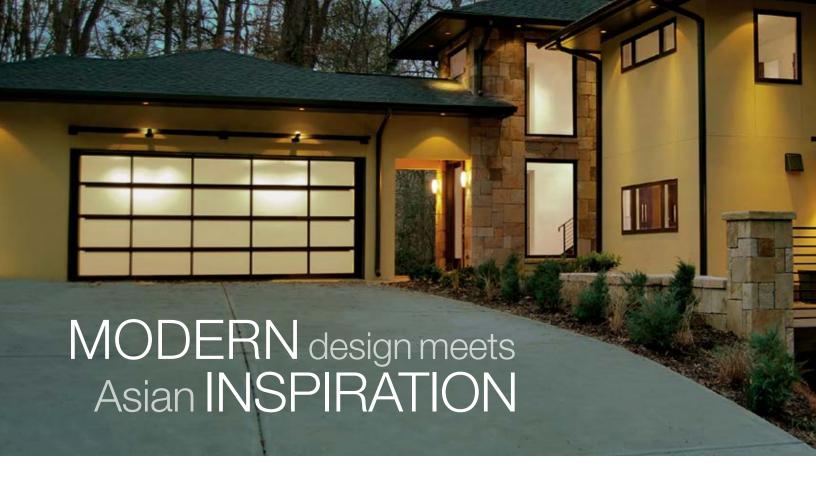

# AVANTE® collection

The Avante is the perfect choice to modernize any home; transforming not only garages, it can also be used as an indoor loft partition or a versatile solarium door.

America's Favorite Garage Doors®

Aluminum and glass combine to create a sleek, contemporary look. Many window options are available to control the degree of light transmission and privacy.