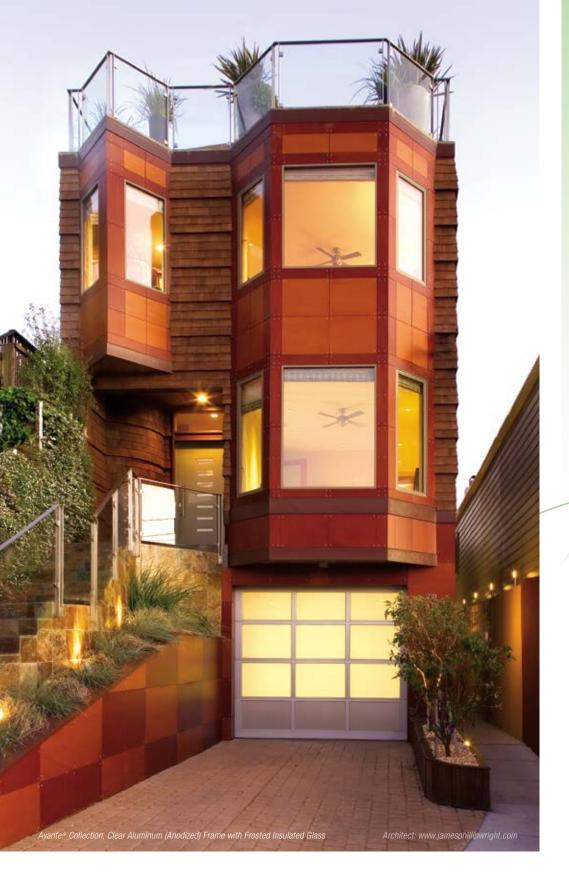

# AVANTE® collection

The Avante is the perfect choice to modernize any home; transforming not only garages, it can also be used as an indoor loft partition or a versatile solarium door.