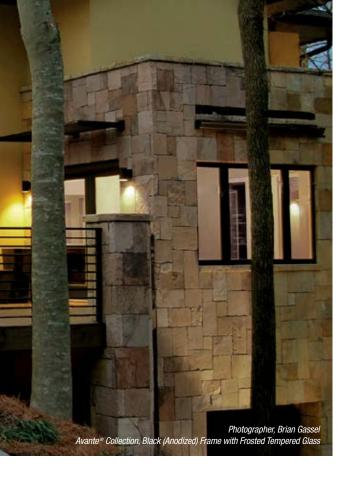

# AVANTE® collection

The Avante is the perfect choice to modernize any home; transforming not only garages, it can also be used as an indoor loft partition or a versatile solarium door.

America's Favorite Garage Doors®

Aluminum and glass combine to create a sleek, contemporary look. Many window options are available to control the degree of light transmission and privacy.